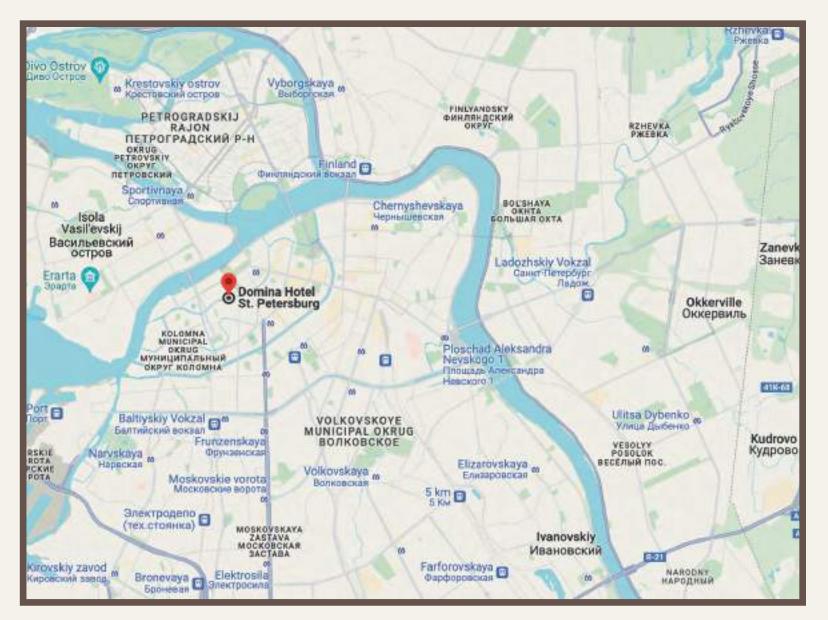

### DOMINA GROUP

Domina St. Petersburg is located in the noble mansion of XIX century on the quiet Moika river embankment, historical centre of the city. The hotel is distinguished by home comfort and impeccable standards of European hospitality, framed by bright and memorable design. It is surrounded by the main sights of St. Petersburg such as: St. Isaac's Cathedral, The Hermitage, The Mariinsky Theatre, The Yusupov Palace, Central Exhibition Hall Manege and modern art centre New Holland Island.

Pulkovo international airport - 30 min drive / Moskovsky train station - 15 min drive Admiralteyskaya, Sadovaya/Sennaya ploschad'/Spasskaya metro stations - 5-10 min walk.

### LOCATION AND CONTACTS

99, Moika river embankment, Saint-Petersburg, 190000, Russia Tel: +7 (812) 385 99 00 / Fax: + 7 (812) 385 99 11 welcome@dominarussia.com / www.domina.it

DOMINA NOVOSIBIRSK