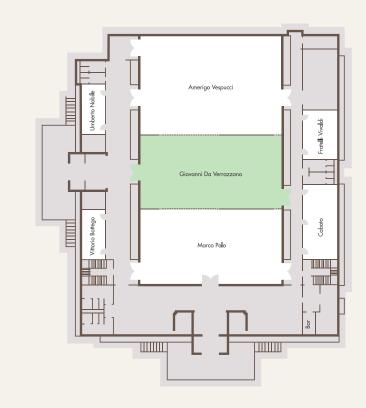

The resort offers 12 different room categories, each with its own personality and a wide range of exclusive services. Everything you need for fun, adventure, an active or relaxing holiday!

12 different room categories / 12 restaurants / 13 bars
7 conference rooms with a capacity of up to 1000 people / 7 swimming pools and 3 sea pools
1.8 km long private beach / Diving center / Beach volley, beach soccer and padel fields
The Beach Luxury Club

Domina Coral Bay Resort, Diving, Spa & Casino is an ideal destination for MICE events.

Congress center can accommodate up to 1000 people, with the possibility of creating 3 different rooms with 250/300 seat capacity. It also includes four meeting rooms, one room with 70 seats, 45-seat (adjustable) and two rooms for 25 people.

| CONFERENCE               | SIZE<br>s.q.m | Length | Width | Celling<br>height | THEATRE | CLASSROOM | BANQUET | U-SHAPE | BOARDROOM | CABARET |
|--------------------------|---------------|--------|-------|-------------------|---------|-----------|---------|---------|-----------|---------|
| BALL ROOM 81+2+3)        | 936           | 39     | 24    | 5.5               | 1000    | 500       | 500     | 200     | 150       | 300     |
| AMERIGO VESPUCCI 1       | 360           | 15     | 24    | 5.5               | 300     | 140       | 200     | 65      | 160       | 120     |
| GIOVANNI DA VERRAZZANO 2 | 288           | 12     | 24    | 5.5               | 250     | 130       | 150     | 50      | 45        | 90      |
| MARCO POLO 3             | 288           | 12     | 24    | 5.5               | 250     | 130       | 150     | 50      | 45        | 90      |
| САВОТО                   | 72            | 12     | 6     | 2.4               | 65      | 50        | 30      | 22      | 18        | 36      |
| FRATELLI VIVALDI         | 48            | 8      | 6     | 2.4               | 40      | 20        | -       | 10      | 12        | -       |
| UMBERTO NOBILE           | 32            | 8      | 4     | 2.4               | 20      | 12        | -       | -       | 10        | -       |
| VITTORIO BOTTEGO         | 32            | 8      | 4     | 2.4               | 20      | 12        | -       | -       | 10        | -       |