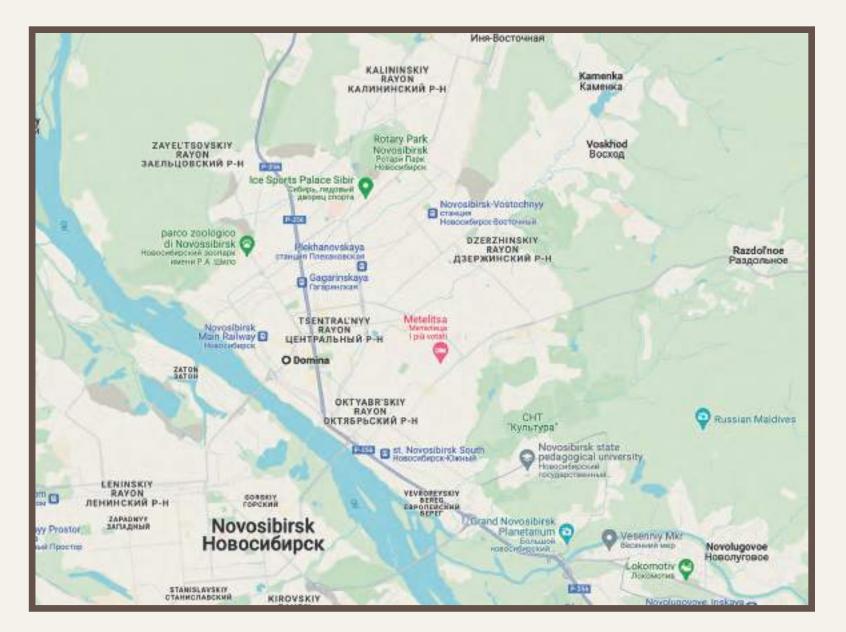

## DOMINA GROUP

Domina Novosibirsk hotel with soft interior colors overlooks the historical part of the city and is in the heart of Siberia.

It is a perfect place whether you are travelling for leisure or work.

Tolmachevo airport - 30 min / Railway station - 5 min Lenin square metro station - 10 min

## LOCATION AND CONTACTS

Lenina str., 26, Novosibirsk, Russia Tel: +7 (383) 362 85 55 / WhatsApp: +7 913 001 55 39 welcome.nsk@dominansk.ru/www.domina.it

DOMINA PULKOVO | HOTEL&APARTMENTS