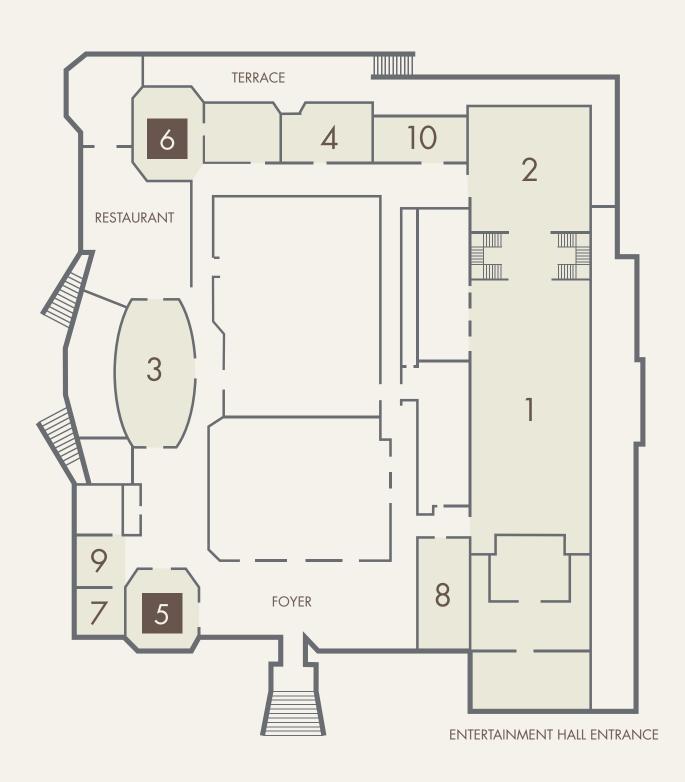

Lectern

1 GROSSER KURSAAL

Area 475 m<sup>2</sup> (LxWxH) 29,5x16,0x8,2m

2 GRÜNER SAAL

Area 208 m<sup>2</sup> (LxWxH) 13,0x16,0x4,2m

### SEATING ORDER

500 250 70 250

3 OVALER SAAL

Area 160 m<sup>2</sup> (LxWxH) 16,0x10,0x4,0m

4 SALON POSEIDON / DR. PRIEGER

Area 132 m<sup>2</sup> (LxWxH) 22,0x6,0x3,5m

### SEATING ORDER

5 SALON ATATURK

Area 80 m<sup>2</sup> (LxWxH) 9,1x8,7x3,5m

6 SALON BOURG EN BRESSE

Area 80 m<sup>2</sup> (LxWxH) 9,1x8,7x3,5m

### SEATING ORDER

50 30 22 40

7 SALON SCHLOSSBERG

Area 36 m<sup>2</sup> (LxWxH) 6,6x5,5x3,5m

### SEATING ORDER

8 SYMPATHIESALON

Area 80 m<sup>2</sup> (LxWxH) 10,0x8,0x3,0m

9 SALON SCHEIDBERG

Area 32 m<sup>2</sup> (LxWxH) 5,8x5,5x3,5m

10 GARTENSAAL

Area 70 m<sup>2</sup> (LxWxH) 12,8x5,4x2,5m