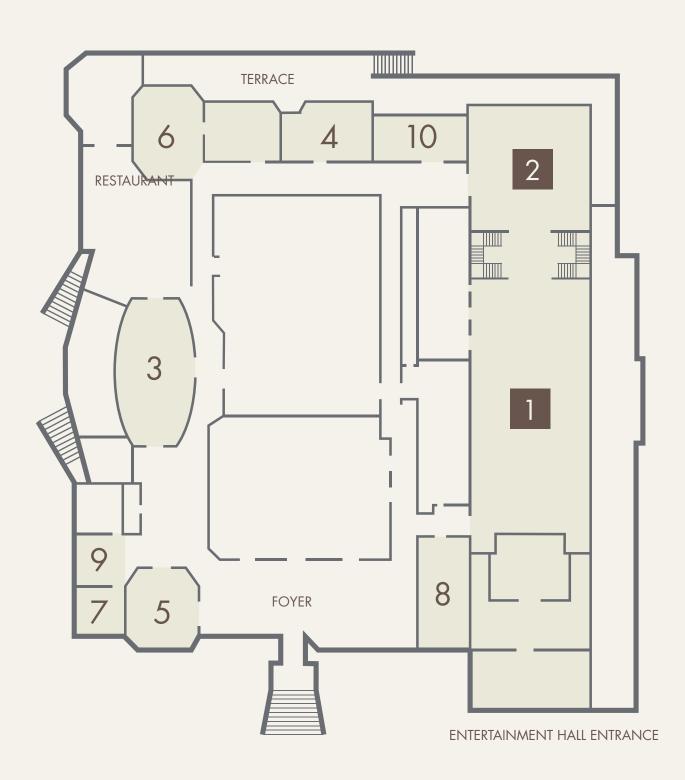

Lectern

1 GROSSER KURSAAL

Area 475 m<sup>2</sup> (LxWxH) 29,5x16,0x8,2m

2 GRÜNER SAAL

Area 208 m<sup>2</sup> (LxWxH) 13,0x16,0x4,2m

### SEATING ORDER

500 250 70 250

3 OVALER SAAL

Area 160 m<sup>2</sup> (LxWxH) 16,0x10,0x4,0m

4 SALON POSEIDON / DR. PRIEGER

Area 132 m<sup>2</sup> (LxWxH) 22,0x6,0x3,5m

### SEATING ORDER

5 SALON ATATURK

Area 80 m<sup>2</sup> (LxWxH) 9,1x8,7x3,5m

6 SALON BOURG EN BRESSE

Area 80 m<sup>2</sup> (LxWxH) 9,1x8,7x3,5m

### SEATING ORDER

50 30 22 40

7 SALON SCHLOSSBERG

Area 36 m<sup>2</sup> (LxWxH) 6,6x5,5x3,5m

### SEATING ORDER

8 SYMPATHIESALON

Area 80 m<sup>2</sup> (LxWxH) 10,0x8,0x3,0m

9 SALON SCHEIDBERG

Area 32 m<sup>2</sup> (LxWxH) 5,8x5,5x3,5m

10 GARTENSAAL

Area 70 m<sup>2</sup> (LxWxH) 12,8x5,4x2,5m