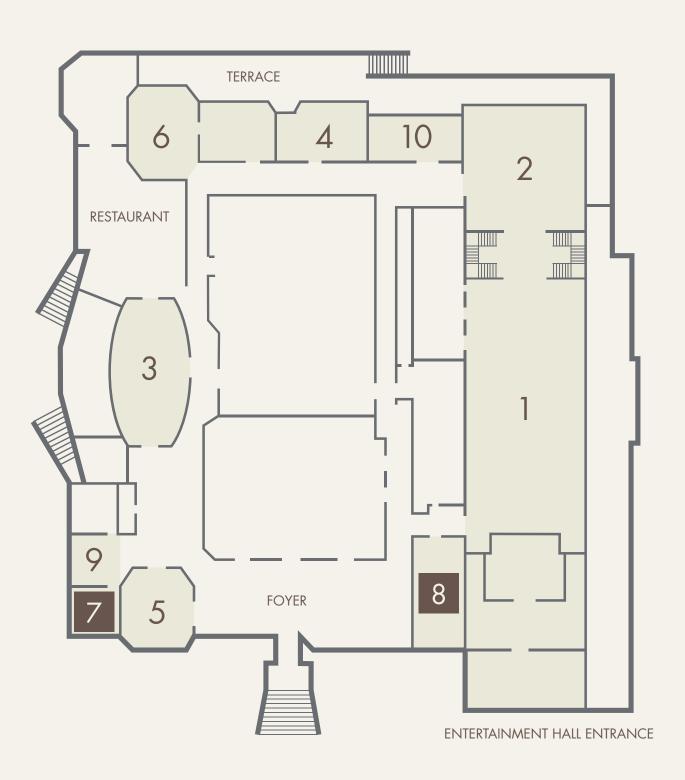

CONGRESS CENTER PLAN

Falcone & Borsellino Airport - 45 minutes / Palermo Central Station - 30 minutes

Bagheria Train Station - 10 minutes / Monreale - 40 minutes / Cefalù - 50 minutes

LOCATION AND CONTACTS
Via Nazionale 77, Santa Flavia, 90017, Palermo, Italy
Tel. +39 091 9292403, 091 903077
sales@dominasicily.it - www.domina.it