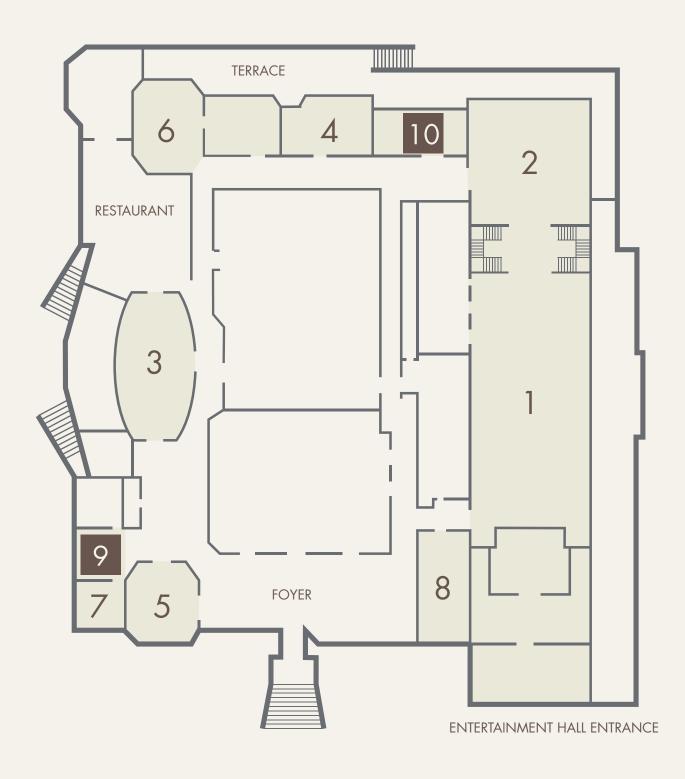

Lectern

1 GROSSER KURSAAL

Area 475 m<sup>2</sup> (LxWxH) 29,5x16,0x8,2m

2 GRÜNER SAAL

Area 208 m<sup>2</sup> (LxWxH) 13,0x16,0x4,2m

### SEATING ORDER

500 250 70 250

3 OVALER SAAL

Area 160 m<sup>2</sup> (LxWxH) 16,0x10,0x4,0m

4 SALON POSEIDON / DR. PRIEGER

Area 132 m<sup>2</sup> (LxWxH) 22,0x6,0x3,5m

### SEATING ORDER

5 SALON ATATURK

Area 80 m<sup>2</sup> (LxWxH) 9,1x8,7x3,5m

6 SALON BOURG EN BRESSE

Area 80 m<sup>2</sup> (LxWxH) 9,1x8,7x3,5m

### SEATING ORDER

50 30 22 40

7 SALON SCHLOSSBERG

Area 36 m<sup>2</sup> (LxWxH) 6,6x5,5x3,5m

### SEATING ORDER

8 SYMPATHIESALON

Area 80 m<sup>2</sup> (LxWxH) 10,0x8,0x3,0m

9 SALON SCHEIDBERG

Area 32 m<sup>2</sup> (LxWxH) 5,8x5,5x3,5m

10 GARTENSAAL

Area 70 m<sup>2</sup> (LxWxH) 12,8x5,4x2,5m