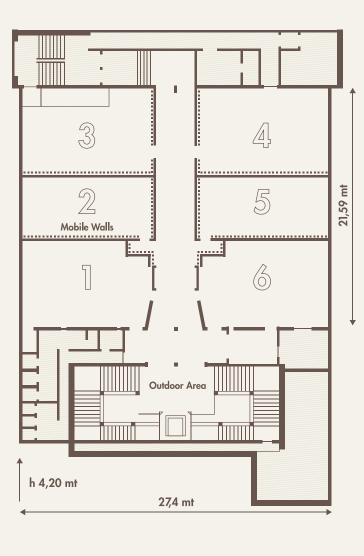

Domina Zagarella Sicily is well known for its reputation within the MICE market.

The hotel offers indoor and outdoor exhibition spaces for events up to 600 people. Its conference centre with a big meeting room seating around 500 people, located next to the hotel's main building is fully renovated and offers cutting-edge technology and is an ideal solution for any kind of event. This meeting room is also available as an open-plan exhibition area and can be divided into 6 large meeting rooms.

| ROOM                  | Total sq.m. | Length | Width   | Height | CAPACITY         |                       |                    |                       |                  |  |
|-----------------------|-------------|--------|---------|--------|------------------|-----------------------|--------------------|-----------------------|------------------|--|
|                       |             | rengin | YYIGIII |        | Theatre<br>(pax) | Desk Seating<br>(pax) | U Seating<br>(pax) | Single Table<br>(pax) | Cabaret<br>(pax) |  |
| Plenary (1+2+3+4+5+6) | 550         | 21,4   | 27,4    | 4,2    | 500              | 250                   | 60                 | 100                   | 200              |  |
| Room 1                | 92          | 11,95  | 8       | 4,2    | 70               | 40                    | 35                 | 20                    | 54               |  |
| Room 2                | 64          | 11,95  | 5,4     | 4,2    | 40               | 30                    | 25                 | 20                    | 32               |  |
| Room 3                | 92          | 11,95  | 8       | 4,2    | 60               | 35                    | 30                 | 20                    | 24               |  |
| Room 4                | 95          | 11,95  | 8       | 4,2    | 70               | 40                    | 35                 | 20                    | 54               |  |
| Room 5                | 64          | 11,95  | 5,4     | 4,2    | 40               | 30                    | 25                 | 20                    | 32               |  |
| Room 6                | 92          | 11,95  | 8       | 4,2    | 70               | 40                    | 35                 | 20                    | 54               |  |
| Room 7                | 26          | 8,6    | 3       | 2,6    | -                | -                     | -                  | 10                    | -                |  |
| Room 8                | 26          | 8,8    | 3       | 2,6    | -                | -                     | -                  | 10                    | -                |  |
| Room 9 (1+2+3)        | 230         | 19,4   | 11,95   | 4,2    | 170              | 80                    | 45                 | 55                    | 88               |  |
| Room 10 (1+2+3)       | 235         | 21,4   | 11,95   | 4,2    | 180              | 90                    | 45                 | 55                    | 104              |  |
| Room 11 (2+3)         | 135         | 11,4   | 11,95   | 4,2    | 100              | 70                    | 35                 | 40                    | 72               |  |
| Room 12 (4+5)         | 160         | 13,4   | 11,95   | 4,2    | 100              | 80                    | 35                 | 40                    | 80               |  |
| Room 13 (1+2)         | 134         | 13,4   | 10      | 4,2    | 120              | 50                    | 35                 | 40                    | 70               |  |
| Room 14 (5+6)         | 134         | 13,4   | 10      | 4,2    | 80               | 50                    | 35                 | 40                    | 70               |  |
| Room 15 (2+3+4+5)     | 367         | 13,4   | 27,4    | 4,2    | 270              | 180                   | 60                 | 100                   | 140              |  |
| Dolce Vita Room       | 545         | 23,7   | 23      | 2,7    | 180              | 150                   | 50                 | 50                    | 100              |  |
| Giulietta Room        | 47          | 7      | 6,7     | 2,6    | 20               | 16                    | 14                 | 14                    | -                |  |
| Business Suite        | 20          | 6,8    | 2,9     | 2,9    | 12               | -                     | -                  | 12                    | -                |  |

CONGRESS CENTER PLAN

Falcone & Borsellino Airport - 45 minutes / Palermo Central Station - 30 minutes

Bagheria Train Station - 10 minutes / Monreale - 40 minutes / Cefalù - 50 minutes

LOCATION AND CONTACTS
Via Nazionale 77, Santa Flavia, 90017, Palermo, Italy
Tel. +39 091 9292403, 091 903077
sales@dominasicily.it - www.domina.it