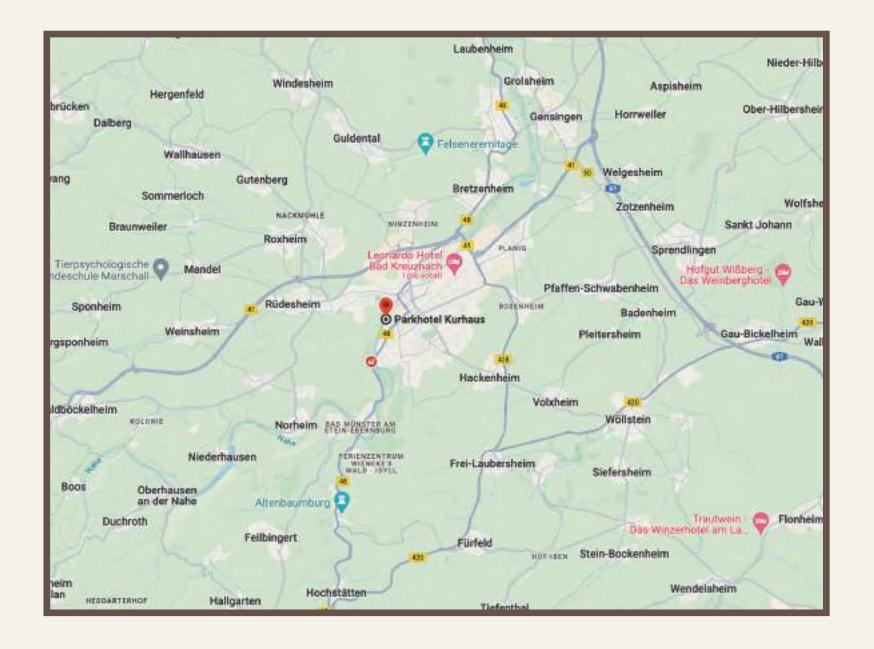

### D PARKHOTEL KURHAUS

BAD KREUZNACH

The Parkhotel Kurhaus is situated at the entrance of the Kurpark, in the center of Bad Kreuznach and offers excellent opportunities to make your business meeting an unforgettable experience.

### SEATING ORDER

Frankfurt am Main airport – 60 min. by car / Bad Kreuznach train station – 5 min. by car Frankfurt train station – 90 min. by train / Frankfurt Hahn airport – 50 min. by car

LOCATION AND CONTACTS

Kurhausstraße 28 D-55543 Bad Kreuznach, Germany
Tel. +49 (0) 671 802 162

banqueting.parkhotel@parkhotelkurhaus.com

www.parkhotelkurhaus.com

DOMINA ST. PETERSBURG