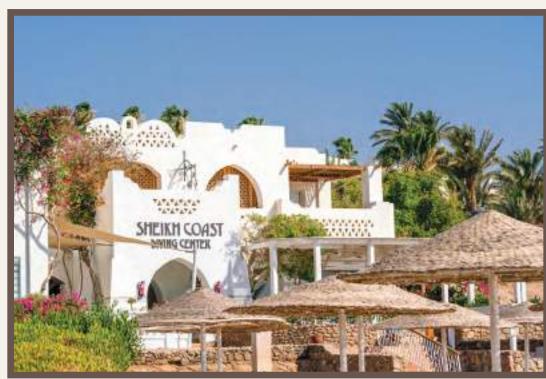

# DOMINA GROUP

"YOUR BUSINESS OUR PASSION"

Domina Coral Bay is a combination of a unique location and exquisite design with 365 days of sunshine, 2 km long private sandy beach and an untouched coral reef.

The resort offers 12 different room categories, each with its own personality and a wide range of exclusive services. Everything you need for fun, adventure, an active or relaxing holiday!

12 different room categories / 12 restaurants / 13 bars
7 conference rooms with a capacity of up to 1000 people / 7 swimming pools and 3 sea pools
1.8 km long private beach / Diving center / Beach volley, beach soccer and padel fields
The Beach Luxury Club