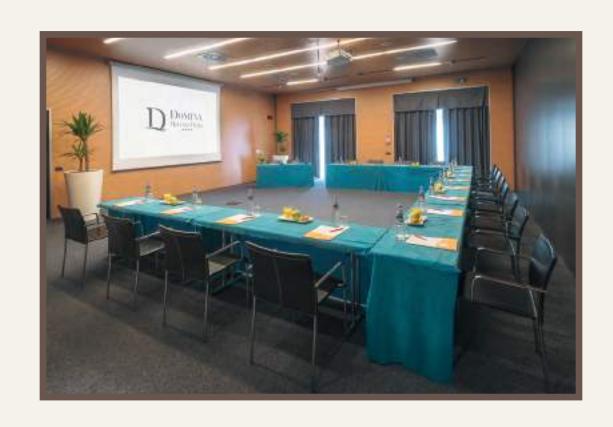

Domina Zagarella Sicily is well known for its reputation within the MICE market.

The hotel offers indoor and outdoor exhibition spaces for events up to 600 people. Its conference centre with a big meeting room seating around 500 people, located next to the hotel's main building is fully renovated and offers cutting-edge technology and is an ideal solution for any kind of event. This meeting room is also available as an open-plan exhibition area and can be divided into 6 large meeting rooms.

| ROOM                  | Total sq.m. | Length | Width   | Height | CAPACITY         |                       |                    |                       |                  |  |
|-----------------------|-------------|--------|---------|--------|------------------|-----------------------|--------------------|-----------------------|------------------|--|
|                       |             | rengin | YYIGIII |        | Theatre<br>(pax) | Desk Seating<br>(pax) | U Seating<br>(pax) | Single Table<br>(pax) | Cabaret<br>(pax) |  |
| Plenary (1+2+3+4+5+6) | 550         | 21,4   | 27,4    | 4,2    | 500              | 250                   | 60                 | 100                   | 200              |  |
| Room 1                | 92          | 11,95  | 8       | 4,2    | 70               | 40                    | 35                 | 20                    | 54               |  |
| Room 2                | 64          | 11,95  | 5,4     | 4,2    | 40               | 30                    | 25                 | 20                    | 32               |  |
| Room 3                | 92          | 11,95  | 8       | 4,2    | 60               | 35                    | 30                 | 20                    | 24               |  |
| Room 4                | 95          | 11,95  | 8       | 4,2    | 70               | 40                    | 35                 | 20                    | 54               |  |
| Room 5                | 64          | 11,95  | 5,4     | 4,2    | 40               | 30                    | 25                 | 20                    | 32               |  |
| Room 6                | 92          | 11,95  | 8       | 4,2    | 70               | 40                    | 35                 | 20                    | 54               |  |
| Room 7                | 26          | 8,6    | 3       | 2,6    | -                | -                     | -                  | 10                    | -                |  |
| Room 8                | 26          | 8,8    | 3       | 2,6    | -                | -                     | -                  | 10                    | -                |  |
| Room 9 (1+2+3)        | 230         | 19,4   | 11,95   | 4,2    | 170              | 80                    | 45                 | 55                    | 88               |  |
| Room 10 (1+2+3)       | 235         | 21,4   | 11,95   | 4,2    | 180              | 90                    | 45                 | 55                    | 104              |  |
| Room 11 (2+3)         | 135         | 11,4   | 11,95   | 4,2    | 100              | 70                    | 35                 | 40                    | 72               |  |
| Room 12 (4+5)         | 160         | 13,4   | 11,95   | 4,2    | 100              | 80                    | 35                 | 40                    | 80               |  |
| Room 13 (1+2)         | 134         | 13,4   | 10      | 4,2    | 120              | 50                    | 35                 | 40                    | 70               |  |
| Room 14 (5+6)         | 134         | 13,4   | 10      | 4,2    | 80               | 50                    | 35                 | 40                    | 70               |  |
| Room 15 (2+3+4+5)     | 367         | 13,4   | 27,4    | 4,2    | 270              | 180                   | 60                 | 100                   | 140              |  |
| Dolce Vita Room       | 545         | 23,7   | 23      | 2,7    | 180              | 150                   | 50                 | 50                    | 100              |  |
| Giulietta Room        | 47          | 7      | 6,7     | 2,6    | 20               | 16                    | 14                 | 14                    | -                |  |
| Business Suite        | 20          | 6,8    | 2,9     | 2,9    | 12               | -                     | -                  | 12                    | -                |  |