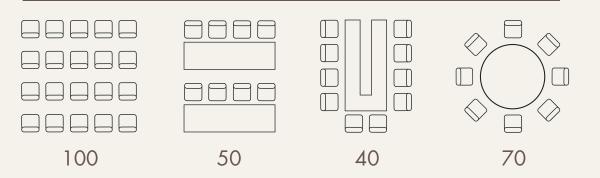

### SEATING ORDER

5 SALON ATATURK

Area 80 m<sup>2</sup> (LxWxH) 9,1x8,7x3,5m

6 SALON BOURG EN BRESSE

Area 80 m<sup>2</sup> (LxWxH) 9,1x8,7x3,5m

### SEATING ORDER

50 30 22 40

7 SALON SCHLOSSBERG

Area 36 m<sup>2</sup> (LxWxH) 6,6x5,5x3,5m