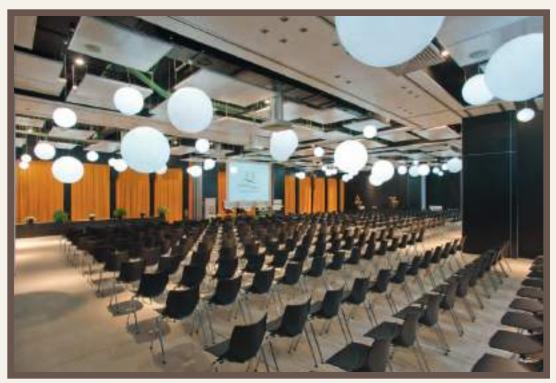

Domina Zagarella Sicily is well known for its reputation within the MICE market.

The hotel offers indoor and outdoor exhibition spaces for events up to 600 people. Its conference centre with a big meeting room seating around 500 people, located next to the hotel's main building is fully renovated and offers cutting-edge technology and is an ideal solution for any kind of event. This meeting room is also available as an open-plan exhibition area and can be divided into 6 large meeting rooms.