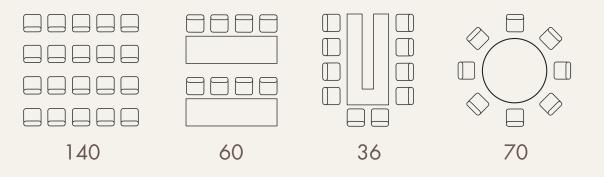

### SEATING ORDER

500 250 70 250

3 OVALER SAAL

Area 160 m<sup>2</sup> (LxWxH) 16,0x10,0x4,0m

4 SALON POSEIDON / DR. PRIEGER

Area 132 m<sup>2</sup> (LxWxH) 22,0x6,0x3,5m

### SEATING ORDER

50 30 22 40

7 SALON SCHLOSSBERG

Area 36 m<sup>2</sup> (LxWxH) 6,6x5,5x3,5m