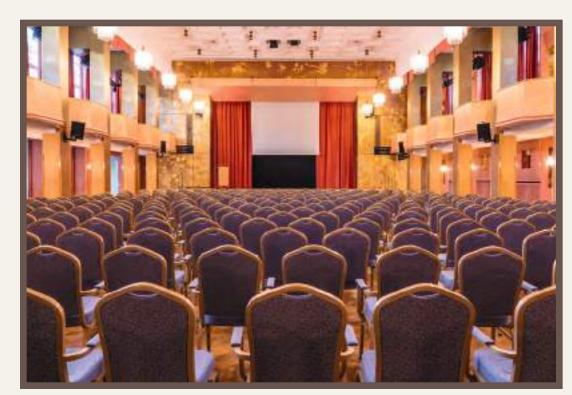

116 rooms (12 with a garden terrace) / 11 conference rooms with capacity ranging from 10 to 650 guests

Restaurant and bar / Thermal baths direct access / Sauna

The hotel's 11 conference rooms with natural daylight are equipped with modern conference technology and have a capacity for up to 650 people.