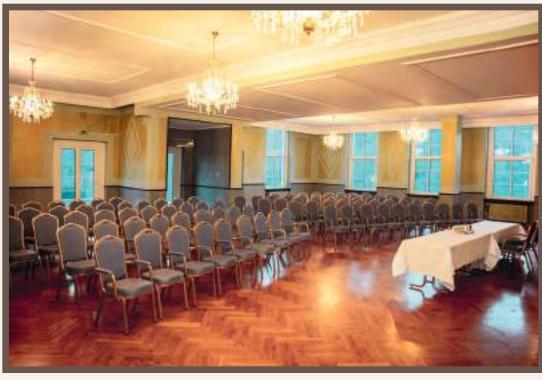

116 rooms (12 with a garden terrace) / 11 conference rooms with capacity ranging from 10 to 650 guests

Restaurant and bar / Thermal baths direct access / Sauna

The hotel's 11 conference rooms with natural daylight are equipped with modern conference technology and have a capacity for up to 650 people.