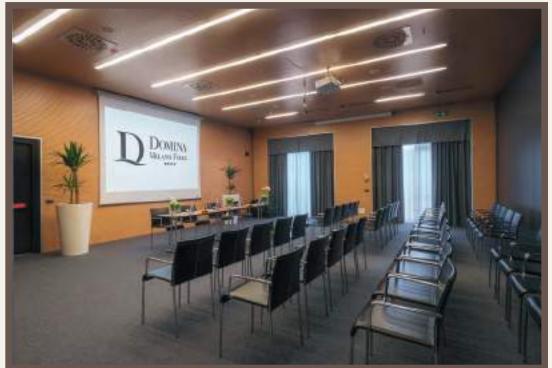

### DOMINA GROUP

194 modern rooms / "Expo" restaurant / "D" Bar
5 conference rooms for up to 200 guests / 4 meeting rooms / Gym
Parking / Transfer service to Milan.

Domina Milano is an ideal place for business trips and corporate meetings.

Guests have access to a wide range of meeting rooms and specialized services for organizing meetings, conferences, and corporate events.

Domina Milano has 5 meeting rooms and 4 boardrooms. Plenary room can host up to 200 people.

|                           | BOARDROOM | THEATRE | CLASSROOM | U-SHAPE | ROUND 8's - 10's | INFORMAL |
|---------------------------|-----------|---------|-----------|---------|------------------|----------|
|                           |           |         |           |         |                  |          |
| CARLO MAGNO 1,2,3         | 33        | 60      | 36        | 27      | 50               | 40       |
| CARLO MAGNO 180           | 51        | 120     | 72        | 45      | 110              | 100      |
| CARLO MAGNO 270           | 81        | 200     | 108       | 72      | 180              | 160      |
| GIULIO CESARE 90          | -         | 50      | 36        | 18      | -                | 40       |
| BOARD ROOM<br>First Floor | 6         | -       | _         |         |                  |          |
| MEETING 5 First Floor     | 17        | 15      | 12        |         |                  |          |