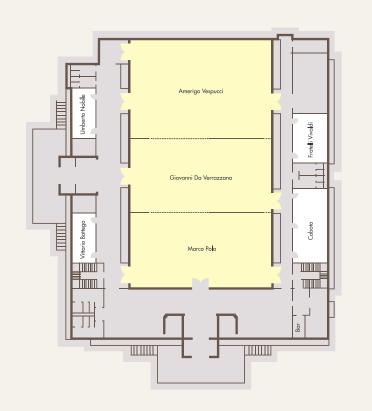

The resort offers 12 different room categories, each with its own personality and a wide range of exclusive services. Everything you need for fun, adventure, an active or relaxing holiday!

12 different room categories / 12 restaurants / 13 bars
7 conference rooms with a capacity of up to 1000 people / 7 swimming pools and 3 sea pools
1.8 km long private beach / Diving center / Beach volley, beach soccer and padel fields
The Beach Luxury Club

Domina Coral Bay Resort, Diving, Spa & Casino is an ideal destination for MICE events.

Congress center can accommodate up to 1000 people, with the possibility of creating 3 different rooms with 250/300 seat capacity. It also includes four meeting rooms, one room with 70 seats, 45-seat (adjustable) and two rooms for 25 people.

| CONFERENCE               | SIZE<br>s.q.m | Length | Width | Celling<br>height | THEATRE | CLASSROOM | BANQUET | U-SHAPE | BOARDROOM | CABARET |
|--------------------------|---------------|--------|-------|-------------------|---------|-----------|---------|---------|-----------|---------|
| BALL ROOM 81+2+3)        | 936           | 39     | 24    | 5.5               | 1000    | 500       | 500     | 200     | 150       | 300     |
| AMERIGO VESPUCCI 1       | 360           | 15     | 24    | 5.5               | 300     | 140       | 200     | 65      | 160       | 120     |
| GIOVANNI DA VERRAZZANO 2 | 288           | 12     | 24    | 5.5               | 250     | 130       | 150     | 50      | 45        | 90      |
| MARCO POLO 3             | 288           | 12     | 24    | 5.5               | 250     | 130       | 150     | 50      | 45        | 90      |
| САВОТО                   | 72            | 12     | 6     | 2.4               | 65      | 50        | 30      | 22      | 18        | 36      |
| FRATELLI VIVALDI         | 48            | 8      | 6     | 2.4               | 40      | 20        | -       | 10      | 12        | -       |
| UMBERTO NOBILE           | 32            | 8      | 4     | 2.4               | 20      | 12        | -       | -       | 10        | -       |
| VITTORIO BOTTEGO         | 32            | 8      | 4     | 2.4               | 20      | 12        | -       | -       | 10        | -       |