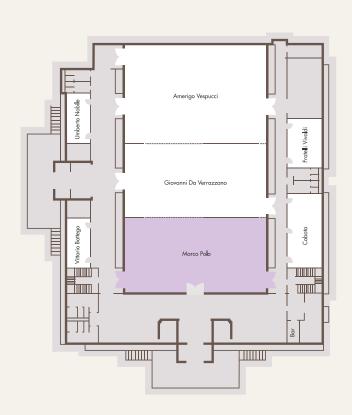

The resort offers 12 different room categories, each with its own personality and a wide range of exclusive services. Everything you need for fun, adventure, an active or relaxing holiday!

12 different room categories / 12 restaurants / 13 bars
7 conference rooms with a capacity of up to 1000 people / 7 swimming pools and 3 sea pools
1.8 km long private beach / Diving center / Beach volley, beach soccer and padel fields
The Beach Luxury Club

Domina Coral Bay Resort, Diving, Spa & Casino is an ideal destination for MICE events.

Congress center can accommodate up to 1000 people, with the possibility of creating 3 different rooms with 250/300 seat capacity. It also includes four meeting rooms, one room with 70 seats, 45-seat (adjustable) and two rooms for 25 people.

| CONFERENCE               | SIZE<br>s.q.m | Length | Width | Celling<br>height | THEATRE | CLASSROOM | BANQUET | U-SHAPE | BOARDROOM | CABARET |
|--------------------------|---------------|--------|-------|-------------------|---------|-----------|---------|---------|-----------|---------|
| BALL ROOM 81+2+3)        | 936           | 39     | 24    | 5.5               | 1000    | 500       | 500     | 200     | 150       | 300     |
| AMERIGO VESPUCCI 1       | 360           | 15     | 24    | 5.5               | 300     | 140       | 200     | 65      | 160       | 120     |
| GIOVANNI DA VERRAZZANO 2 | 288           | 12     | 24    | 5.5               | 250     | 130       | 150     | 50      | 45        | 90      |
| MARCO POLO 3             | 288           | 12     | 24    | 5.5               | 250     | 130       | 150     | 50      | 45        | 90      |
| САВОТО                   | 72            | 12     | 6     | 2.4               | 65      | 50        | 30      | 22      | 18        | 36      |
| FRATELLI VIVALDI         | 48            | 8      | 6     | 2.4               | 40      | 20        | -       | 10      | 12        | -       |
| UMBERTO NOBILE           | 32            | 8      | 4     | 2.4               | 20      | 12        | -       | -       | 10        | -       |
| VITTORIO BOTTEGO         | 32            | 8      | 4     | 2.4               | 20      | 12        | -       | -       | 10        | -       |