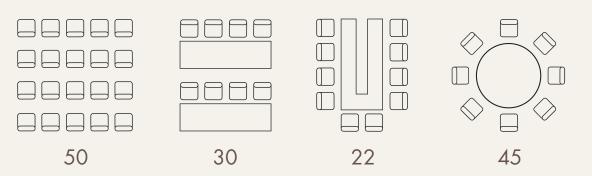

### SEATING ORDER

500 250 70 250

3 OVALER SAAL

Area 160 m<sup>2</sup> (LxWxH) 16,0x10,0x4,0m

4 SALON POSEIDON / DR. PRIEGER

Area 132 m<sup>2</sup> (LxWxH) 22,0x6,0x3,5m

### SEATING ORDER

50 30 22 40

7 SALON SCHLOSSBERG

Area 36 m<sup>2</sup> (LxWxH) 6,6x5,5x3,5m