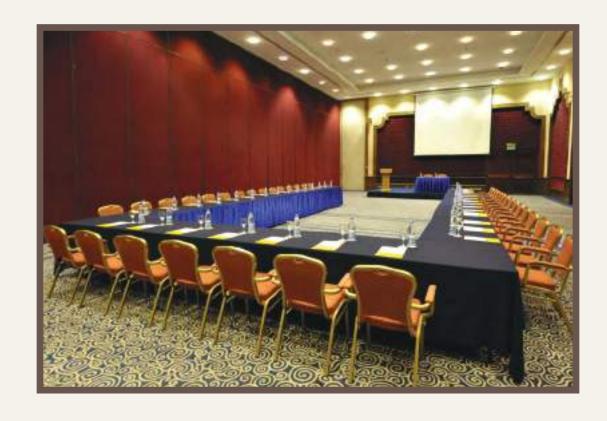

Domina Zagarella Sicily is well known for its reputation within the MICE market.

The hotel offers indoor and outdoor exhibition spaces for events up to 600 people. Its conference centre with a big meeting room seating around 500 people, located next to the hotel's main building is fully renovated and offers cutting-edge technology and is an ideal solution for any kind of event. This meeting room is also available as an open-plan exhibition area and can be divided into 6 large meeting rooms.

| ROOM                  | Total sq.m. | Length | Width   | Height | CAPACITY         |                       |                    |                       |                  |  |
|-----------------------|-------------|--------|---------|--------|------------------|-----------------------|--------------------|-----------------------|------------------|--|
|                       |             | rengin | YYIGIII |        | Theatre<br>(pax) | Desk Seating<br>(pax) | U Seating<br>(pax) | Single Table<br>(pax) | Cabaret<br>(pax) |  |
| Plenary (1+2+3+4+5+6) | 550         | 21,4   | 27,4    | 4,2    | 500              | 250                   | 60                 | 100                   | 200              |  |
| Room 1                | 92          | 11,95  | 8       | 4,2    | 70               | 40                    | 35                 | 20                    | 54               |  |
| Room 2                | 64          | 11,95  | 5,4     | 4,2    | 40               | 30                    | 25                 | 20                    | 32               |  |
| Room 3                | 92          | 11,95  | 8       | 4,2    | 60               | 35                    | 30                 | 20                    | 24               |  |
| Room 4                | 95          | 11,95  | 8       | 4,2    | 70               | 40                    | 35                 | 20                    | 54               |  |
| Room 5                | 64          | 11,95  | 5,4     | 4,2    | 40               | 30                    | 25                 | 20                    | 32               |  |
| Room 6                | 92          | 11,95  | 8       | 4,2    | 70               | 40                    | 35                 | 20                    | 54               |  |
| Room 7                | 26          | 8,6    | 3       | 2,6    | -                | -                     | -                  | 10                    | -                |  |
| Room 8                | 26          | 8,8    | 3       | 2,6    | -                | -                     | -                  | 10                    | -                |  |
| Room 9 (1+2+3)        | 230         | 19,4   | 11,95   | 4,2    | 170              | 80                    | 45                 | 55                    | 88               |  |
| Room 10 (1+2+3)       | 235         | 21,4   | 11,95   | 4,2    | 180              | 90                    | 45                 | 55                    | 104              |  |
| Room 11 (2+3)         | 135         | 11,4   | 11,95   | 4,2    | 100              | 70                    | 35                 | 40                    | 72               |  |
| Room 12 (4+5)         | 160         | 13,4   | 11,95   | 4,2    | 100              | 80                    | 35                 | 40                    | 80               |  |
| Room 13 (1+2)         | 134         | 13,4   | 10      | 4,2    | 120              | 50                    | 35                 | 40                    | 70               |  |
| Room 14 (5+6)         | 134         | 13,4   | 10      | 4,2    | 80               | 50                    | 35                 | 40                    | 70               |  |
| Room 15 (2+3+4+5)     | 367         | 13,4   | 27,4    | 4,2    | 270              | 180                   | 60                 | 100                   | 140              |  |
| Dolce Vita Room       | 545         | 23,7   | 23      | 2,7    | 180              | 150                   | 50                 | 50                    | 100              |  |
| Giulietta Room        | 47          | 7      | 6,7     | 2,6    | 20               | 16                    | 14                 | 14                    | -                |  |
| Business Suite        | 20          | 6,8    | 2,9     | 2,9    | 12               | -                     | -                  | 12                    | -                |  |