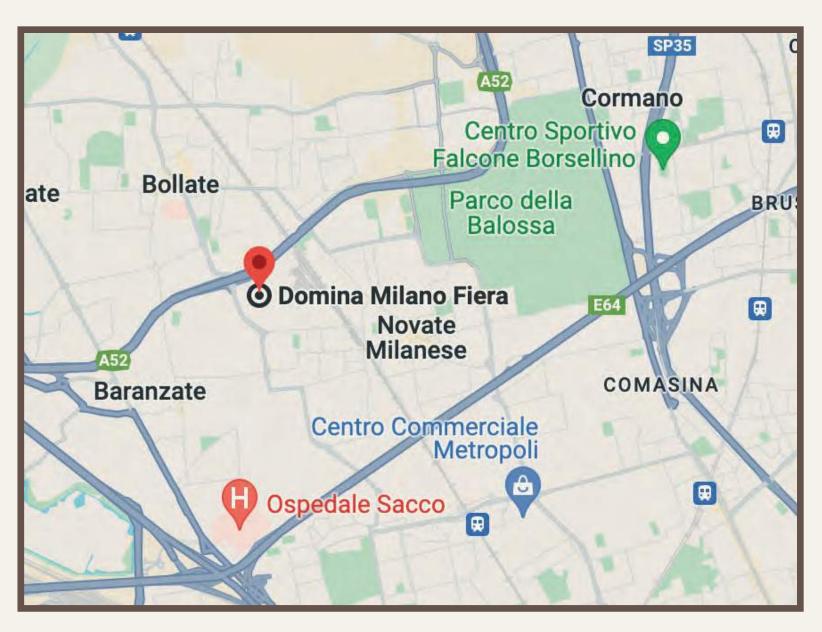

Fiera Milano Highway Exit - 3km
Train "Passante Nord" (walking distance) connects directly to MiCo, Milano City Centre and Malpensa Airport.

### LOCATION AND CONTACTS

Via Don Orione 20, 20026 Novate Milanese, Milan, Italy - Tel: +39 023567991 sales@dominamilano.com - www.domina.it