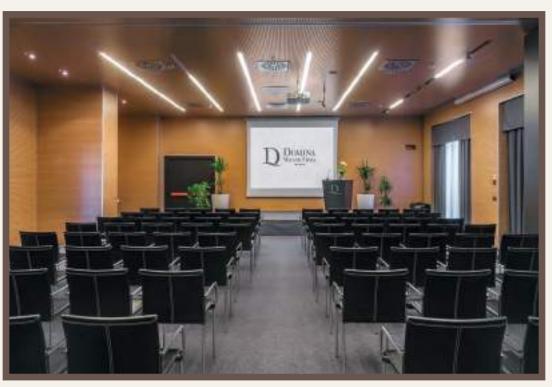

### DOMINA GROUP

194 modern rooms / "Expo" restaurant / "D" Bar
5 conference rooms for up to 200 guests / 4 meeting rooms / Gym
Parking / Transfer service to Milan.

Domina Milano is an ideal place for business trips and corporate meetings.

Guests have access to a wide range of meeting rooms and specialized services for organizing meetings, conferences, and corporate events.

Domina Milano has 5 meeting rooms and 4 boardrooms. Plenary room can host up to 200 people.

|                           | BOARDROOM | THEATRE | CLASSROOM | U-SHAPE | ROUND 8's - 10's | INFORMAL |
|---------------------------|-----------|---------|-----------|---------|------------------|----------|
|                           |           |         |           |         |                  |          |
| CARLO MAGNO 1,2,3         | 33        | 60      | 36        | 27      | 50               | 40       |
| CARLO MAGNO 180           | 51        | 120     | 72        | 45      | 110              | 100      |
| CARLO MAGNO 270           | 81        | 200     | 108       | 72      | 180              | 160      |
| GIULIO CESARE 90          | -         | 50      | 36        | 18      | -                | 40       |
| BOARD ROOM<br>First Floor | 6         | -       | _         |         |                  |          |
| MEETING 5 First Floor     | 17        | 15      | 12        |         |                  |          |