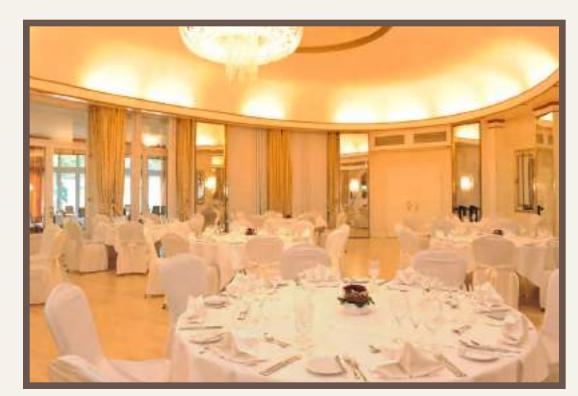

116 rooms (12 with a garden terrace) / 11 conference rooms with capacity ranging from 10 to 650 guests

Restaurant and bar / Thermal baths direct access / Sauna

The hotel's 11 conference rooms with natural daylight are equipped with modern conference technology and have a capacity for up to 650 people.

Whether it's a meeting, banquet or an individual event, an experienced team will tailor everything to your needs and handle the full organization of your event.