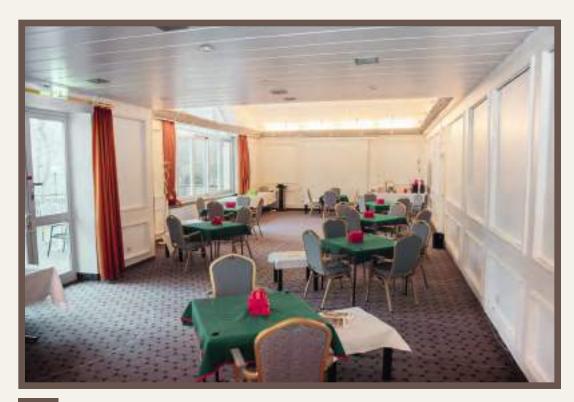

Domina Zagarella Sicily is well known for its reputation within the MICE market.

The hotel offers indoor and outdoor exhibition spaces for events up to 600 people. Its conference centre with a big meeting room seating around 500 people, located next to the hotel's main building is fully renovated and offers cutting-edge technology and is an ideal solution for any kind of event. This meeting room is also available as an open-plan exhibition area and can be divided into 6 large meeting rooms.

Our professional team members are ready to assist our customers with all the pre-and post-meeting needs, selection of menus, seating arrangements, as well as organization of excursions, themed evenings, group sport and entertainment activities.