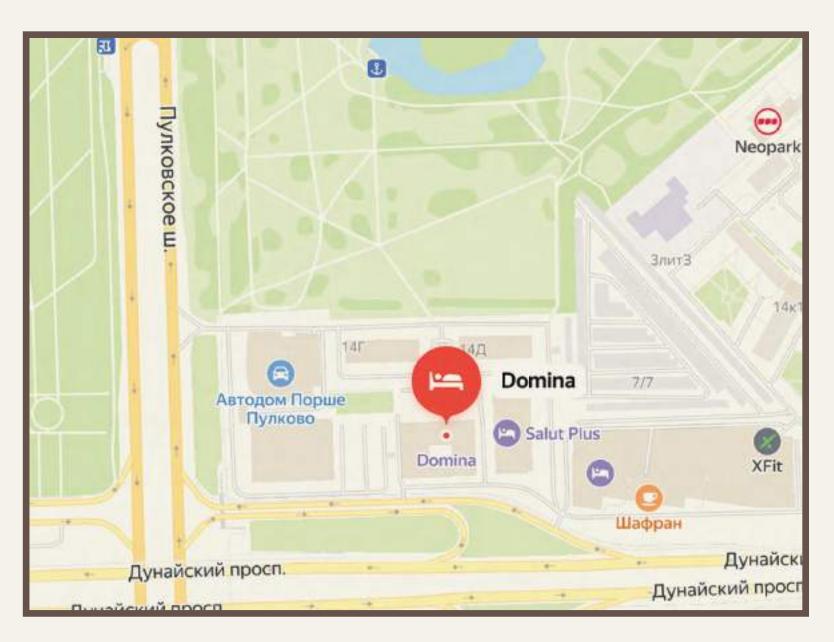

The complex is in the south of the city, near Pulkovo international airport, ExpoForum congress and exhibition center, within walking distance from Zvezdnaya and Moskovskaya metro stations.

## LOCATION AND CONTACTS

Pulkovskoe shosse, 14, Stroenie 7, Saint-Petersburg, 196158, Russia Tel: +7 (812) 383-00-00 / info@dominapulkovo.ru www.domina.it DOMINA CORAL BAY