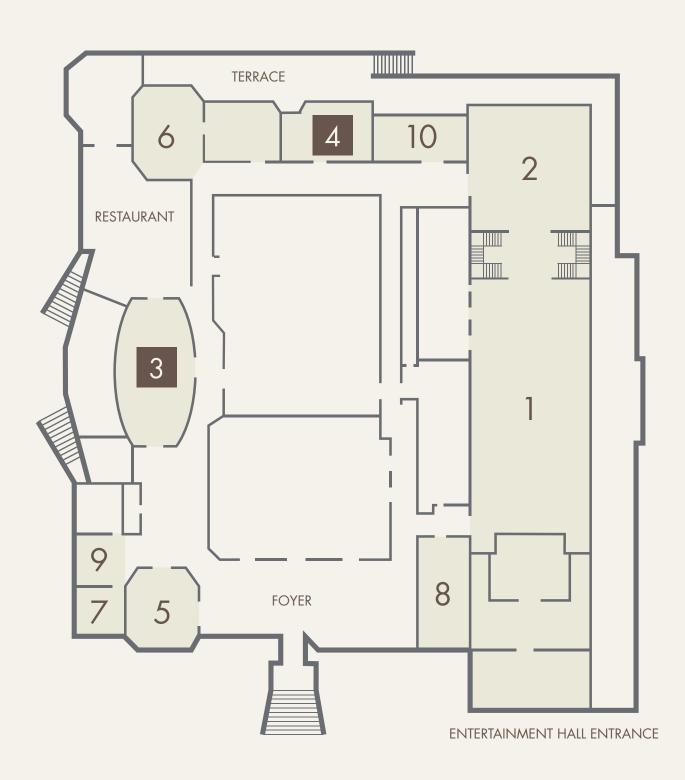

Lectern

1 GROSSER KURSAAL

Area 475 m<sup>2</sup> (LxWxH) 29,5x16,0x8,2m

2 GRÜNER SAAL

Area 208 m<sup>2</sup> (LxWxH) 13,0x16,0x4,2m

### SEATING ORDER

500 250 70 250

3 OVALER SAAL

Area 160 m<sup>2</sup> (LxWxH) 16,0x10,0x4,0m

4 SALON POSEIDON / DR. PRIEGER

Area 132 m<sup>2</sup> (LxWxH) 22,0x6,0x3,5m

### SEATING ORDER

5 SALON ATATURK

Area 80 m<sup>2</sup> (LxWxH) 9,1x8,7x3,5m

6 SALON BOURG EN BRESSE

Area 80 m<sup>2</sup> (LxWxH) 9,1x8,7x3,5m

### SEATING ORDER

50 30 22 40

7 SALON SCHLOSSBERG

Area 36 m<sup>2</sup> (LxWxH) 6,6x5,5x3,5m

### SEATING ORDER

8 SYMPATHIESALON

Area 80 m<sup>2</sup> (LxWxH) 10,0x8,0x3,0m

9 SALON SCHEIDBERG

Area 32 m<sup>2</sup> (LxWxH) 5,8x5,5x3,5m

10 GARTENSAAL

Area 70 m<sup>2</sup> (LxWxH) 12,8x5,4x2,5m