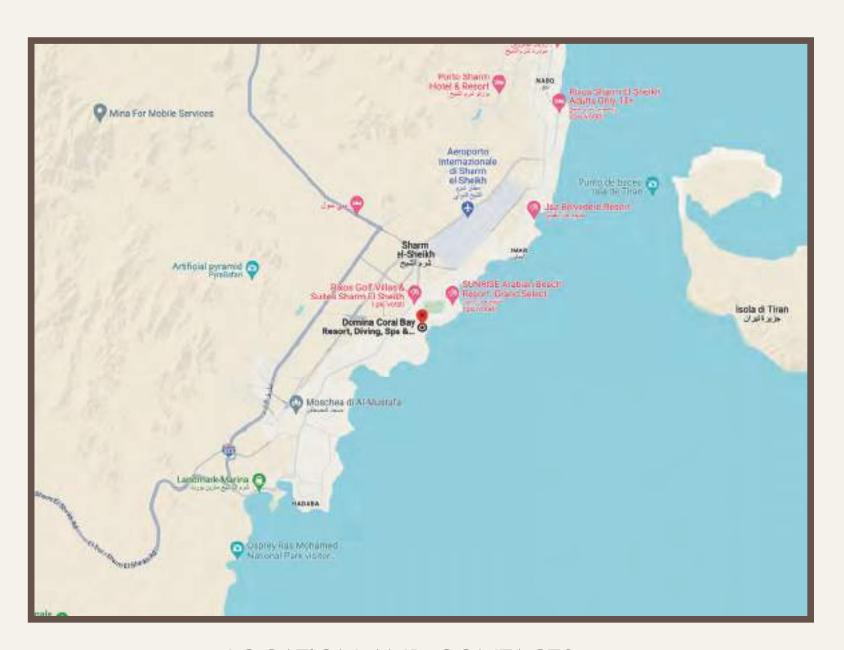

Domina Coral Bay Resort, Diving, Spa & Casino is located at only 5 km from Naama Bay and 9 km from Sharm El Sheikh International airport. We are happy to organize individual and group transfers from the airport to the resort and vice/versa upon request.