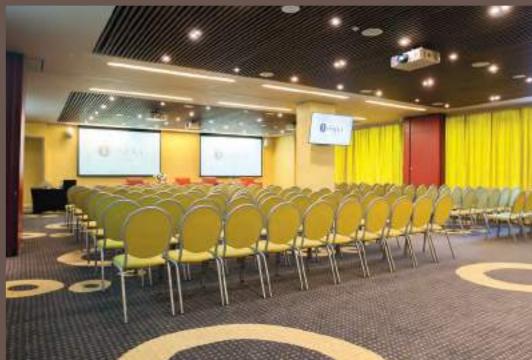

## DOMINA GROUP

Domina Novosibirsk hotel with soft interior colors overlooks the historical part of the city and is in the heart of Siberia.

It is a perfect place whether you are travelling for leisure or work.

218 stylish rooms / Winter garden with live trees / 4 conference rooms/ Fitness and SPA Center Private guest underground parking.

Domina Novosibirsk offers several spacious conference halls, meeting rooms, modern technical equipments and is able to host events for up to 200 participants.

|                                                            |                     | THEATER | CLASS | ROUND TABLE | U-SHAPE | BANQUET |          |
|------------------------------------------------------------|---------------------|---------|-------|-------------|---------|---------|----------|
| HALL                                                       | AREA M <sup>2</sup> |         |       |             |         |         | COCKTAIL |
| Brera Bar                                                  | 180                 | -       | -     | 24          | 24      | -       | 180      |
| Vip - Lounge                                               | 44                  | 50      | 12    | 20          | 16      | 20      | 30       |
| Restaurant Tartufo                                         | 180                 | 240     | 48    | 48          | 48      | 120     | 150      |
| Meeting Room                                               | 28                  | 20      | 12    | 12          | -       | _       | -        |
| Conference Hall (1,2,3,4)<br>Combined (1+2 - 3+4)          | 180                 | 100-240 | 56    | -           | -       | 128     | 150      |
| Conference Hall 3+4 United with the restaurant (1+2 - 3+4) | 130                 | -       | -     | -           | -       | 250     | 250      |