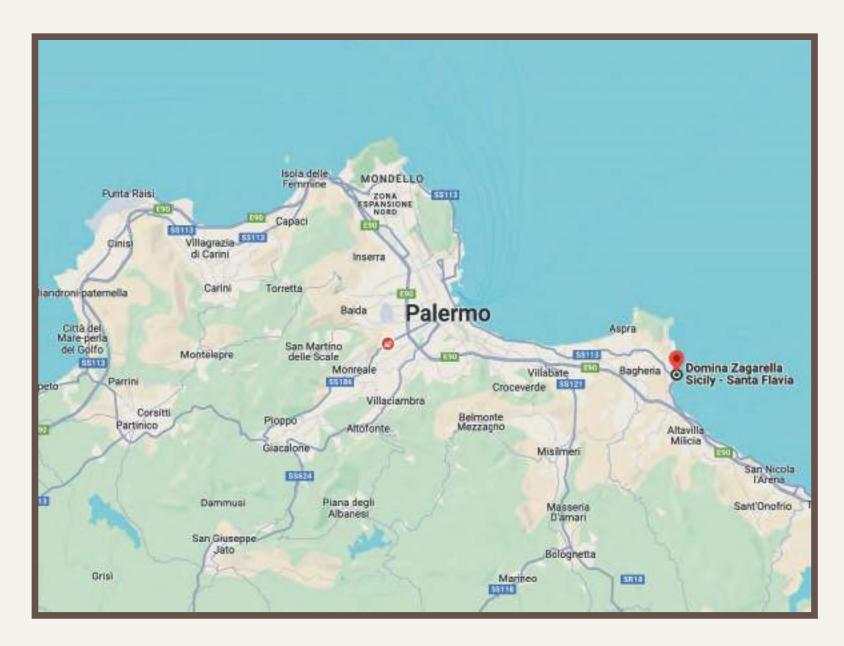

## DOMINA GROUP

Domina Zagarella Sicily is located on Porticello Bay, between Palermo and Cefalù and immersed in an oasis of Mediterranean garden.

It is an ideal place to experience authentic Sicily and its flavours.

CONGRESS CENTER PLAN

Falcone & Borsellino Airport - 45 minutes / Palermo Central Station - 30 minutes

Bagheria Train Station - 10 minutes / Monreale - 40 minutes / Cefalù - 50 minutes

LOCATION AND CONTACTS
Via Nazionale 77, Santa Flavia, 90017, Palermo, Italy
Tel. +39 091 9292403, 091 903077
sales@dominasicily.it - www.domina.it