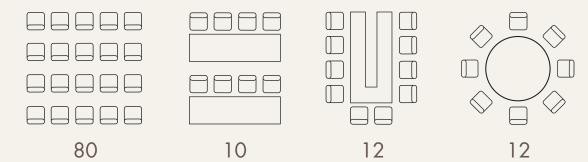

Lectern

1 GROSSER KURSAAL

Area 475 m<sup>2</sup> (LxWxH) 29,5x16,0x8,2m

2 GRÜNER SAAL

Area 208 m<sup>2</sup> (LxWxH) 13,0x16,0x4,2m

### SEATING ORDER

500 250 70 250

3 OVALER SAAL

Area 160 m<sup>2</sup> (LxWxH) 16,0x10,0x4,0m

4 SALON POSEIDON / DR. PRIEGER

Area 132 m<sup>2</sup> (LxWxH) 22,0x6,0x3,5m