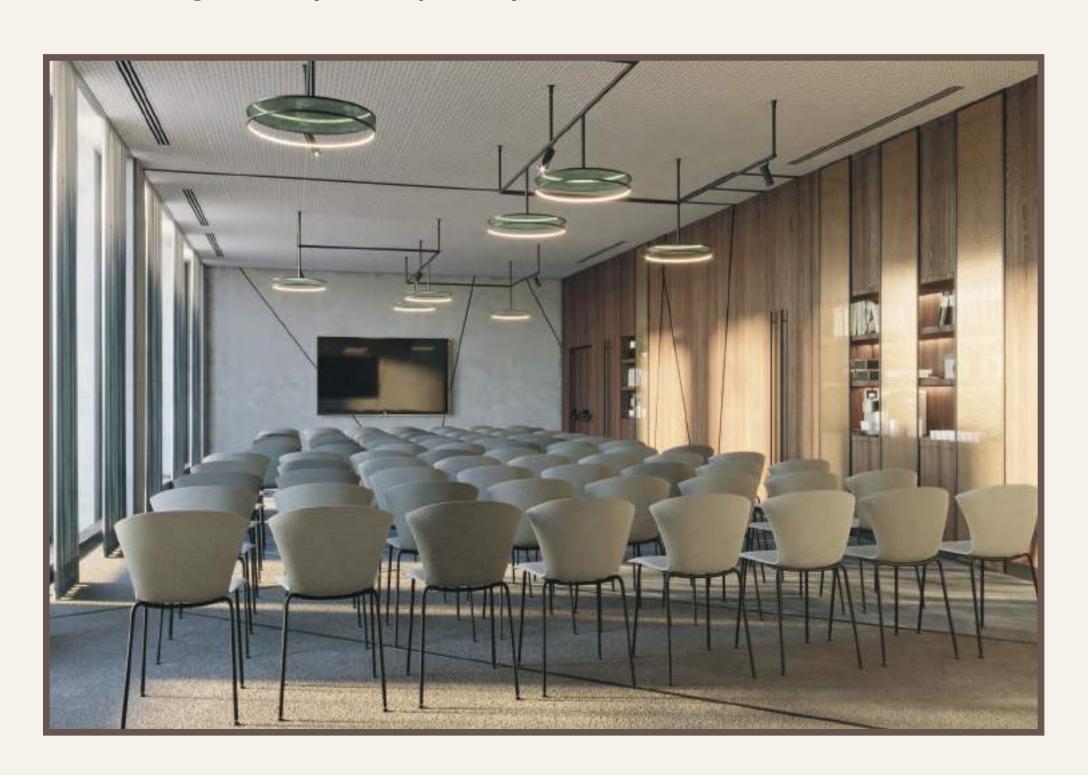

Apart-hotel with 479 rooms / Hotel with 253 rooms / 7 conference rooms / Lobby bar Family restaurant / Spa area with swimming pool / Parking

St. Petersburg is a business, industrial, cultural, and scientific center.

The hotel offers meeting rooms corresponding to your needs: from a small seminar to a large-scale business conference. The hotel team can organize catering of any complexity, with an individual menu created especially for your event.