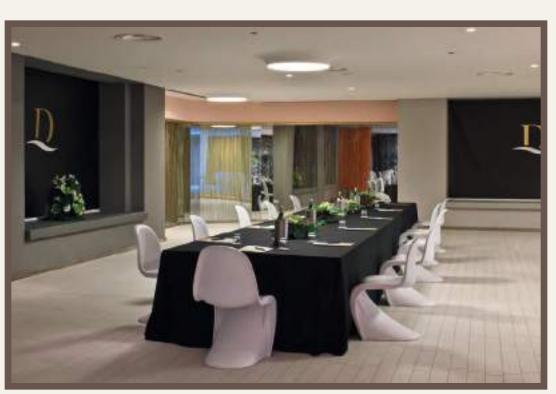

Domina Zagarella Sicily is well known for its reputation within the MICE market.

The hotel offers indoor and outdoor exhibition spaces for events up to 600 people. Its conference centre with a big meeting room seating around 500 people, located next to the hotel's main building is fully renovated and offers cutting-edge technology and is an ideal solution for any kind of event. This meeting room is also available as an open-plan exhibition area and can be divided into 6 large meeting rooms.

Our professional team members are ready to assist our customers with all the pre-and post-meeting needs, selection of menus, seating arrangements, as well as organization of excursions, themed evenings, group sport and entertainment activities.