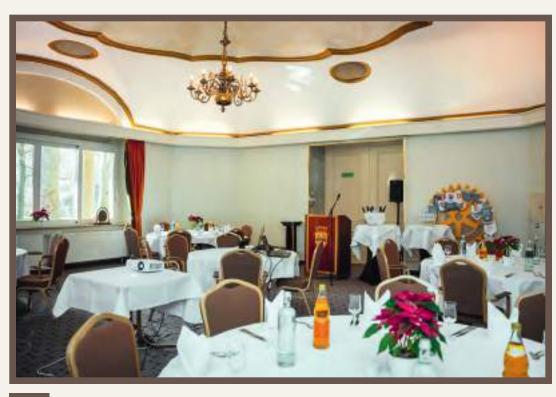

### D PARKHOTEL KURHAUS

BAD KREUZNACH

The Parkhotel Kurhaus is situated at the entrance of the Kurpark, in the center of Bad Kreuznach and offers excellent opportunities to make your business meeting an unforgettable experience.

The hotel is housed in a historical building dating back to 1913 and is much more than just a place to stay. It is an elegant complex right in the middle of Nahe island thermal park, one of the crown jewels of Germany's wine regions. Guests can enjoy revitalizing thermal spa treatments surrounded by nature, explore the region's wine cellars, and discover their favourite wine.

116 rooms (12 with a garden terrace) / 11 conference rooms with capacity ranging from 10 to 650 guests

Restaurant and bar / Thermal baths direct access / Sauna

The hotel's 11 conference rooms with natural daylight are equipped with modern conference technology and have a capacity for up to 650 people.

Whether it's a meeting, banquet or an individual event, an experienced team will tailor everything to your needs and handle the full organization of your event.