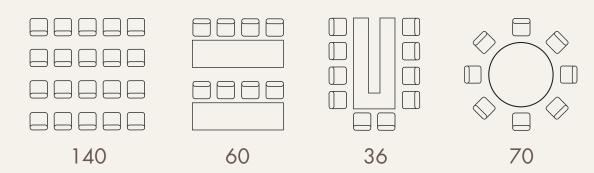

Lectern

1 GROSSER KURSAAL

Area 475 m<sup>2</sup> (LxWxH) 29,5x16,0x8,2m

2 GRÜNER SAAL

Area 208 m<sup>2</sup> (LxWxH) 13,0x16,0x4,2m

### SEATING ORDER

500 250 70 250

3 OVALER SAAL

Area 160 m<sup>2</sup> (LxWxH) 16,0x10,0x4,0m

4 SALON POSEIDON / DR. PRIEGER

Area 132 m<sup>2</sup> (LxWxH) 22,0x6,0x3,5m