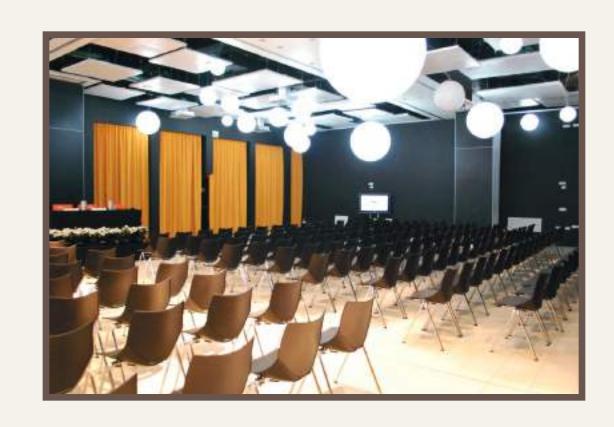

Domina Zagarella Sicily is well known for its reputation within the MICE market.

The hotel offers indoor and outdoor exhibition spaces for events up to 600 people. Its conference centre with a big meeting room seating around 500 people, located next to the hotel's main building is fully renovated and offers cutting-edge technology and is an ideal solution for any kind of event. This meeting room is also available as an open-plan exhibition area and can be divided into 6 large meeting rooms.