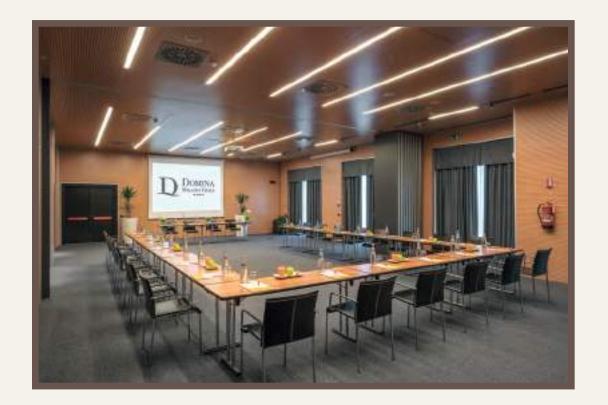

### DOMINA GROUP

194 modern rooms / "Expo" restaurant / "D" Bar
5 conference rooms for up to 200 guests / 4 meeting rooms / Gym
Parking / Transfer service to Milan.

Domina Milano is an ideal place for business trips and corporate meetings.

Guests have access to a wide range of meeting rooms and specialized services for organizing meetings, conferences, and corporate events.

Domina Milano has 5 meeting rooms and 4 boardrooms. Plenary room can host up to 200 people.

|                           | BOARDROOM | THEATRE | CLASSROOM | U-SHAPE | ROUND 8's - 10's | INFORMAL |
|---------------------------|-----------|---------|-----------|---------|------------------|----------|
|                           |           |         |           |         |                  |          |
| CARLO MAGNO 1,2,3         | 33        | 60      | 36        | 27      | 50               | 40       |
| CARLO MAGNO 180           | 51        | 120     | 72        | 45      | 110              | 100      |
| CARLO MAGNO 270           | 81        | 200     | 108       | 72      | 180              | 160      |
| GIULIO CESARE 90          | -         | 50      | 36        | 18      | -                | 40       |
| BOARD ROOM<br>First Floor | 6         | -       | _         |         |                  |          |
| MEETING 5 First Floor     | 17        | 15      | 12        |         |                  |          |