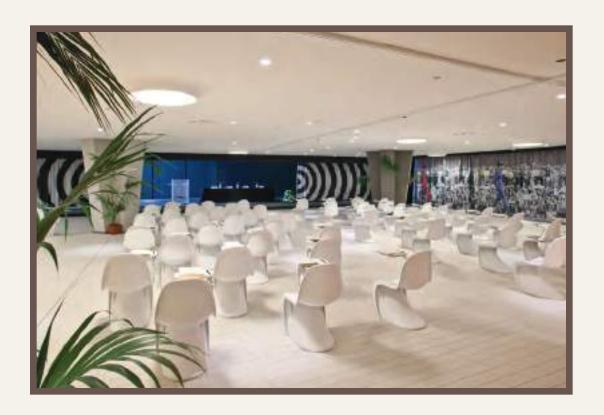

Domina Zagarella Sicily is well known for its reputation within the MICE market.

The hotel offers indoor and outdoor exhibition spaces for events up to 600 people. Its conference centre with a big meeting room seating around 500 people, located next to the hotel's main building is fully renovated and offers cutting-edge technology and is an ideal solution for any kind of event. This meeting room is also available as an open-plan exhibition area and can be divided into 6 large meeting rooms.

| ROOM                  | Total sq.m. | Length | Width   | Height | CAPACITY         |                       |                    |                       |                  |  |
|-----------------------|-------------|--------|---------|--------|------------------|-----------------------|--------------------|-----------------------|------------------|--|
|                       |             | rengin | YYIGIII |        | Theatre<br>(pax) | Desk Seating<br>(pax) | U Seating<br>(pax) | Single Table<br>(pax) | Cabaret<br>(pax) |  |
| Plenary (1+2+3+4+5+6) | 550         | 21,4   | 27,4    | 4,2    | 500              | 250                   | 60                 | 100                   | 200              |  |
| Room 1                | 92          | 11,95  | 8       | 4,2    | 70               | 40                    | 35                 | 20                    | 54               |  |
| Room 2                | 64          | 11,95  | 5,4     | 4,2    | 40               | 30                    | 25                 | 20                    | 32               |  |
| Room 3                | 92          | 11,95  | 8       | 4,2    | 60               | 35                    | 30                 | 20                    | 24               |  |
| Room 4                | 95          | 11,95  | 8       | 4,2    | 70               | 40                    | 35                 | 20                    | 54               |  |
| Room 5                | 64          | 11,95  | 5,4     | 4,2    | 40               | 30                    | 25                 | 20                    | 32               |  |
| Room 6                | 92          | 11,95  | 8       | 4,2    | 70               | 40                    | 35                 | 20                    | 54               |  |
| Room 7                | 26          | 8,6    | 3       | 2,6    | -                | -                     | -                  | 10                    | -                |  |
| Room 8                | 26          | 8,8    | 3       | 2,6    | -                | -                     | -                  | 10                    | -                |  |
| Room 9 (1+2+3)        | 230         | 19,4   | 11,95   | 4,2    | 170              | 80                    | 45                 | 55                    | 88               |  |
| Room 10 (1+2+3)       | 235         | 21,4   | 11,95   | 4,2    | 180              | 90                    | 45                 | 55                    | 104              |  |
| Room 11 (2+3)         | 135         | 11,4   | 11,95   | 4,2    | 100              | 70                    | 35                 | 40                    | 72               |  |
| Room 12 (4+5)         | 160         | 13,4   | 11,95   | 4,2    | 100              | 80                    | 35                 | 40                    | 80               |  |
| Room 13 (1+2)         | 134         | 13,4   | 10      | 4,2    | 120              | 50                    | 35                 | 40                    | 70               |  |
| Room 14 (5+6)         | 134         | 13,4   | 10      | 4,2    | 80               | 50                    | 35                 | 40                    | 70               |  |
| Room 15 (2+3+4+5)     | 367         | 13,4   | 27,4    | 4,2    | 270              | 180                   | 60                 | 100                   | 140              |  |
| Dolce Vita Room       | 545         | 23,7   | 23      | 2,7    | 180              | 150                   | 50                 | 50                    | 100              |  |
| Giulietta Room        | 47          | 7      | 6,7     | 2,6    | 20               | 16                    | 14                 | 14                    | -                |  |
| Business Suite        | 20          | 6,8    | 2,9     | 2,9    | 12               | -                     | -                  | 12                    | -                |  |