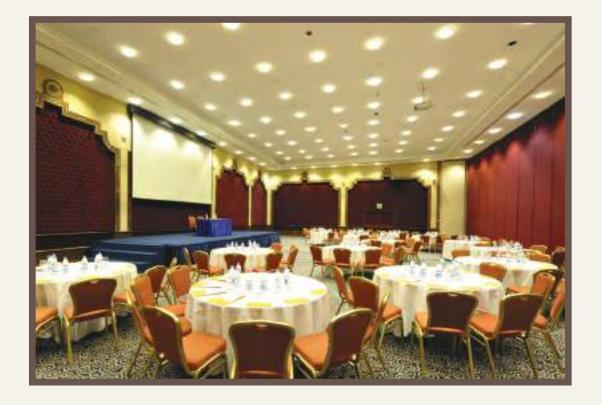

Domina Zagarella Sicily is well known for its reputation within the MICE market.

The hotel offers indoor and outdoor exhibition spaces for events up to 600 people. Its conference centre with a big meeting room seating around 500 people, located next to the hotel's main building is fully renovated and offers cutting-edge technology and is an ideal solution for any kind of event. This meeting room is also available as an open-plan exhibition area and can be divided into 6 large meeting rooms.

| ROOM                  | Total sq.m. | Length | Width   | Height | CAPACITY         |                       |                    |                       |                  |  |
|-----------------------|-------------|--------|---------|--------|------------------|-----------------------|--------------------|-----------------------|------------------|--|
|                       |             | rengin | YYIGIII |        | Theatre<br>(pax) | Desk Seating<br>(pax) | U Seating<br>(pax) | Single Table<br>(pax) | Cabaret<br>(pax) |  |
| Plenary (1+2+3+4+5+6) | 550         | 21,4   | 27,4    | 4,2    | 500              | 250                   | 60                 | 100                   | 200              |  |
| Room 1                | 92          | 11,95  | 8       | 4,2    | 70               | 40                    | 35                 | 20                    | 54               |  |
| Room 2                | 64          | 11,95  | 5,4     | 4,2    | 40               | 30                    | 25                 | 20                    | 32               |  |
| Room 3                | 92          | 11,95  | 8       | 4,2    | 60               | 35                    | 30                 | 20                    | 24               |  |
| Room 4                | 95          | 11,95  | 8       | 4,2    | 70               | 40                    | 35                 | 20                    | 54               |  |
| Room 5                | 64          | 11,95  | 5,4     | 4,2    | 40               | 30                    | 25                 | 20                    | 32               |  |
| Room 6                | 92          | 11,95  | 8       | 4,2    | 70               | 40                    | 35                 | 20                    | 54               |  |
| Room 7                | 26          | 8,6    | 3       | 2,6    | -                | -                     | -                  | 10                    | -                |  |
| Room 8                | 26          | 8,8    | 3       | 2,6    | -                | -                     | -                  | 10                    | -                |  |
| Room 9 (1+2+3)        | 230         | 19,4   | 11,95   | 4,2    | 170              | 80                    | 45                 | 55                    | 88               |  |
| Room 10 (1+2+3)       | 235         | 21,4   | 11,95   | 4,2    | 180              | 90                    | 45                 | 55                    | 104              |  |
| Room 11 (2+3)         | 135         | 11,4   | 11,95   | 4,2    | 100              | 70                    | 35                 | 40                    | 72               |  |
| Room 12 (4+5)         | 160         | 13,4   | 11,95   | 4,2    | 100              | 80                    | 35                 | 40                    | 80               |  |
| Room 13 (1+2)         | 134         | 13,4   | 10      | 4,2    | 120              | 50                    | 35                 | 40                    | 70               |  |
| Room 14 (5+6)         | 134         | 13,4   | 10      | 4,2    | 80               | 50                    | 35                 | 40                    | 70               |  |
| Room 15 (2+3+4+5)     | 367         | 13,4   | 27,4    | 4,2    | 270              | 180                   | 60                 | 100                   | 140              |  |
| Dolce Vita Room       | 545         | 23,7   | 23      | 2,7    | 180              | 150                   | 50                 | 50                    | 100              |  |
| Giulietta Room        | 47          | 7      | 6,7     | 2,6    | 20               | 16                    | 14                 | 14                    | -                |  |
| Business Suite        | 20          | 6,8    | 2,9     | 2,9    | 12               | -                     | -                  | 12                    | -                |  |