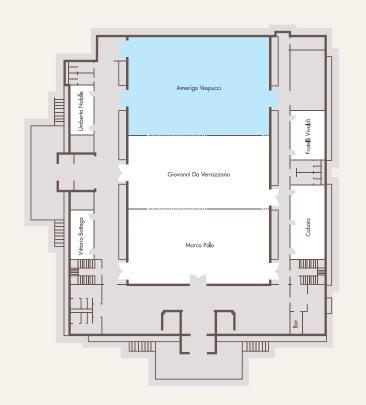

The resort offers 12 different room categories, each with its own personality and a wide range of exclusive services. Everything you need for fun, adventure, an active or relaxing holiday!

12 different room categories / 12 restaurants / 13 bars
7 conference rooms with a capacity of up to 1000 people / 7 swimming pools and 3 sea pools
1.8 km long private beach / Diving center / Beach volley, beach soccer and padel fields
The Beach Luxury Club

Domina Coral Bay Resort, Diving, Spa & Casino is an ideal destination for MICE events.

Congress center can accommodate up to 1000 people, with the possibility of creating 3 different rooms with 250/300 seat capacity. It also includes four meeting rooms, one room with 70 seats, 45-seat (adjustable) and two rooms for 25 people.

| CONFERENCE               | SIZE<br>s.q.m | Length | Width | Celling<br>height | THEATRE | CLASSROOM | BANQUET | U-SHAPE | BOARDROOM | CABARET |
|--------------------------|---------------|--------|-------|-------------------|---------|-----------|---------|---------|-----------|---------|
| BALL ROOM 81+2+3)        | 936           | 39     | 24    | 5.5               | 1000    | 500       | 500     | 200     | 150       | 300     |
| AMERIGO VESPUCCI 1       | 360           | 15     | 24    | 5.5               | 300     | 140       | 200     | 65      | 160       | 120     |
| GIOVANNI DA VERRAZZANO 2 | 288           | 12     | 24    | 5.5               | 250     | 130       | 150     | 50      | 45        | 90      |
| MARCO POLO 3             | 288           | 12     | 24    | 5.5               | 250     | 130       | 150     | 50      | 45        | 90      |
| САВОТО                   | 72            | 12     | 6     | 2.4               | 65      | 50        | 30      | 22      | 18        | 36      |
| FRATELLI VIVALDI         | 48            | 8      | 6     | 2.4               | 40      | 20        | -       | 10      | 12        | -       |
| UMBERTO NOBILE           | 32            | 8      | 4     | 2.4               | 20      | 12        | -       | -       | 10        | -       |
| VITTORIO BOTTEGO         | 32            | 8      | 4     | 2.4               | 20      | 12        | -       | -       | 10        | -       |