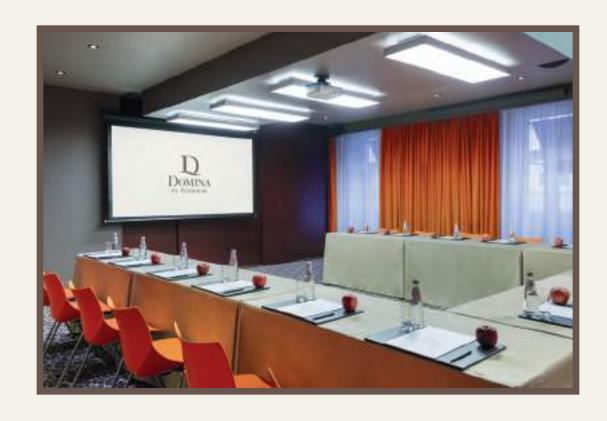

Domina Zagarella Sicily is well known for its reputation within the MICE market.

The hotel offers indoor and outdoor exhibition spaces for events up to 600 people. Its conference centre with a big meeting room seating around 500 people, located next to the hotel's main building is fully renovated and offers cutting-edge technology and is an ideal solution for any kind of event. This meeting room is also available as an open-plan exhibition area and can be divided into 6 large meeting rooms.

| ROOM                  | Total sq.m. | Length | Width   | Height | CAPACITY         |                       |                    |                       |                  |  |
|-----------------------|-------------|--------|---------|--------|------------------|-----------------------|--------------------|-----------------------|------------------|--|
|                       |             | rengin | YYIGIII |        | Theatre<br>(pax) | Desk Seating<br>(pax) | U Seating<br>(pax) | Single Table<br>(pax) | Cabaret<br>(pax) |  |
| Plenary (1+2+3+4+5+6) | 550         | 21,4   | 27,4    | 4,2    | 500              | 250                   | 60                 | 100                   | 200              |  |
| Room 1                | 92          | 11,95  | 8       | 4,2    | 70               | 40                    | 35                 | 20                    | 54               |  |
| Room 2                | 64          | 11,95  | 5,4     | 4,2    | 40               | 30                    | 25                 | 20                    | 32               |  |
| Room 3                | 92          | 11,95  | 8       | 4,2    | 60               | 35                    | 30                 | 20                    | 24               |  |
| Room 4                | 95          | 11,95  | 8       | 4,2    | 70               | 40                    | 35                 | 20                    | 54               |  |
| Room 5                | 64          | 11,95  | 5,4     | 4,2    | 40               | 30                    | 25                 | 20                    | 32               |  |
| Room 6                | 92          | 11,95  | 8       | 4,2    | 70               | 40                    | 35                 | 20                    | 54               |  |
| Room 7                | 26          | 8,6    | 3       | 2,6    | -                | -                     | -                  | 10                    | -                |  |
| Room 8                | 26          | 8,8    | 3       | 2,6    | -                | -                     | -                  | 10                    | -                |  |
| Room 9 (1+2+3)        | 230         | 19,4   | 11,95   | 4,2    | 170              | 80                    | 45                 | 55                    | 88               |  |
| Room 10 (1+2+3)       | 235         | 21,4   | 11,95   | 4,2    | 180              | 90                    | 45                 | 55                    | 104              |  |
| Room 11 (2+3)         | 135         | 11,4   | 11,95   | 4,2    | 100              | 70                    | 35                 | 40                    | 72               |  |
| Room 12 (4+5)         | 160         | 13,4   | 11,95   | 4,2    | 100              | 80                    | 35                 | 40                    | 80               |  |
| Room 13 (1+2)         | 134         | 13,4   | 10      | 4,2    | 120              | 50                    | 35                 | 40                    | 70               |  |
| Room 14 (5+6)         | 134         | 13,4   | 10      | 4,2    | 80               | 50                    | 35                 | 40                    | 70               |  |
| Room 15 (2+3+4+5)     | 367         | 13,4   | 27,4    | 4,2    | 270              | 180                   | 60                 | 100                   | 140              |  |
| Dolce Vita Room       | 545         | 23,7   | 23      | 2,7    | 180              | 150                   | 50                 | 50                    | 100              |  |
| Giulietta Room        | 47          | 7      | 6,7     | 2,6    | 20               | 16                    | 14                 | 14                    | -                |  |
| Business Suite        | 20          | 6,8    | 2,9     | 2,9    | 12               | -                     | -                  | 12                    | -                |  |