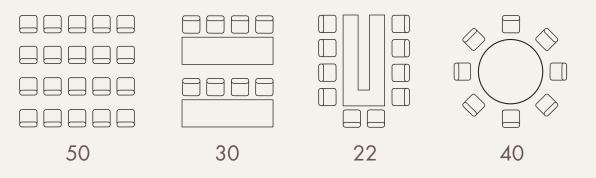

### SEATING ORDER

50 30 22 40

7 SALON SCHLOSSBERG

Area 36 m<sup>2</sup> (LxWxH) 6,6x5,5x3,5m