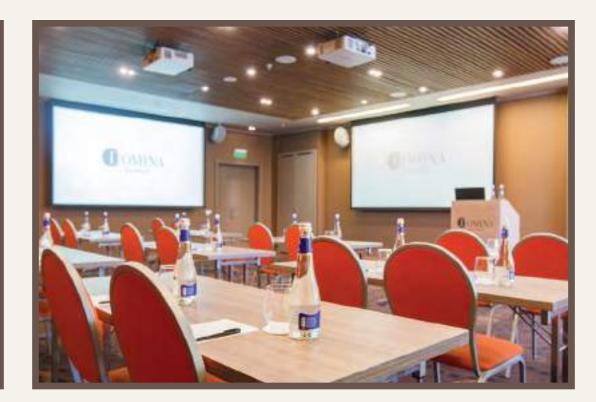

## DOMINA GROUP

Domina Novosibirsk hotel with soft interior colors overlooks the historical part of the city and is in the heart of Siberia.

It is a perfect place whether you are travelling for leisure or work.

218 stylish rooms / Winter garden with live trees / 4 conference rooms/ Fitness and SPA Center Private guest underground parking.

Domina Novosibirsk offers several spacious conference halls, meeting rooms, modern technical equipments and is able to host events for up to 200 participants.

|                                                            |                     | THEATER | CLASS | ROUND TABLE | U-SHAPE | BANQUET |          |
|------------------------------------------------------------|---------------------|---------|-------|-------------|---------|---------|----------|
| HALL                                                       | AREA M <sup>2</sup> |         |       |             |         |         | COCKTAIL |
| Brera Bar                                                  | 180                 | -       | -     | 24          | 24      | -       | 180      |
| Vip - Lounge                                               | 44                  | 50      | 12    | 20          | 16      | 20      | 30       |
| Restaurant Tartufo                                         | 180                 | 240     | 48    | 48          | 48      | 120     | 150      |
| Meeting Room                                               | 28                  | 20      | 12    | 12          | -       | _       | -        |
| Conference Hall (1,2,3,4)<br>Combined (1+2 - 3+4)          | 180                 | 100-240 | 56    | -           | -       | 128     | 150      |
| Conference Hall 3+4 United with the restaurant (1+2 - 3+4) | 130                 | -       | -     | -           | -       | 250     | 250      |