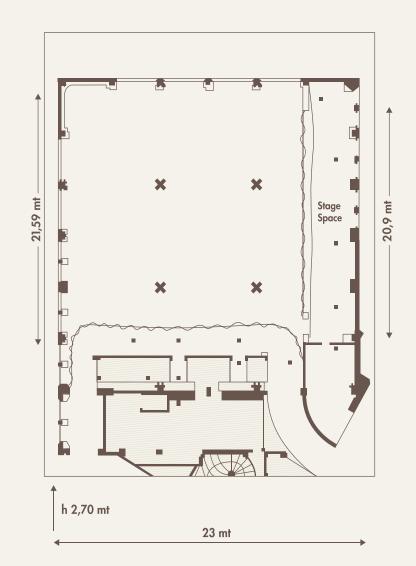

| ROOM                  | Total sq.m. | Length | Width   | Height | CAPACITY         |                       |                    |                       |                  |  |
|-----------------------|-------------|--------|---------|--------|------------------|-----------------------|--------------------|-----------------------|------------------|--|
|                       |             | rengin | YYIGIII |        | Theatre<br>(pax) | Desk Seating<br>(pax) | U Seating<br>(pax) | Single Table<br>(pax) | Cabaret<br>(pax) |  |
| Plenary (1+2+3+4+5+6) | 550         | 21,4   | 27,4    | 4,2    | 500              | 250                   | 60                 | 100                   | 200              |  |
| Room 1                | 92          | 11,95  | 8       | 4,2    | 70               | 40                    | 35                 | 20                    | 54               |  |
| Room 2                | 64          | 11,95  | 5,4     | 4,2    | 40               | 30                    | 25                 | 20                    | 32               |  |
| Room 3                | 92          | 11,95  | 8       | 4,2    | 60               | 35                    | 30                 | 20                    | 24               |  |
| Room 4                | 95          | 11,95  | 8       | 4,2    | 70               | 40                    | 35                 | 20                    | 54               |  |
| Room 5                | 64          | 11,95  | 5,4     | 4,2    | 40               | 30                    | 25                 | 20                    | 32               |  |
| Room 6                | 92          | 11,95  | 8       | 4,2    | 70               | 40                    | 35                 | 20                    | 54               |  |
| Room 7                | 26          | 8,6    | 3       | 2,6    | -                | -                     | -                  | 10                    | -                |  |
| Room 8                | 26          | 8,8    | 3       | 2,6    | -                | -                     | -                  | 10                    | -                |  |
| Room 9 (1+2+3)        | 230         | 19,4   | 11,95   | 4,2    | 170              | 80                    | 45                 | 55                    | 88               |  |
| Room 10 (1+2+3)       | 235         | 21,4   | 11,95   | 4,2    | 180              | 90                    | 45                 | 55                    | 104              |  |
| Room 11 (2+3)         | 135         | 11,4   | 11,95   | 4,2    | 100              | 70                    | 35                 | 40                    | 72               |  |
| Room 12 (4+5)         | 160         | 13,4   | 11,95   | 4,2    | 100              | 80                    | 35                 | 40                    | 80               |  |
| Room 13 (1+2)         | 134         | 13,4   | 10      | 4,2    | 120              | 50                    | 35                 | 40                    | 70               |  |
| Room 14 (5+6)         | 134         | 13,4   | 10      | 4,2    | 80               | 50                    | 35                 | 40                    | 70               |  |
| Room 15 (2+3+4+5)     | 367         | 13,4   | 27,4    | 4,2    | 270              | 180                   | 60                 | 100                   | 140              |  |
| Dolce Vita Room       | 545         | 23,7   | 23      | 2,7    | 180              | 150                   | 50                 | 50                    | 100              |  |
| Giulietta Room        | 47          | 7      | 6,7     | 2,6    | 20               | 16                    | 14                 | 14                    | -                |  |
| Business Suite        | 20          | 6,8    | 2,9     | 2,9    | 12               | -                     | -                  | 12                    | -                |  |

CONGRESS CENTER PLAN

Falcone & Borsellino Airport - 45 minutes / Palermo Central Station - 30 minutes

Bagheria Train Station - 10 minutes / Monreale - 40 minutes / Cefalù - 50 minutes

LOCATION AND CONTACTS
Via Nazionale 77, Santa Flavia, 90017, Palermo, Italy
Tel. +39 091 9292403, 091 903077
sales@dominasicily.it - www.domina.it