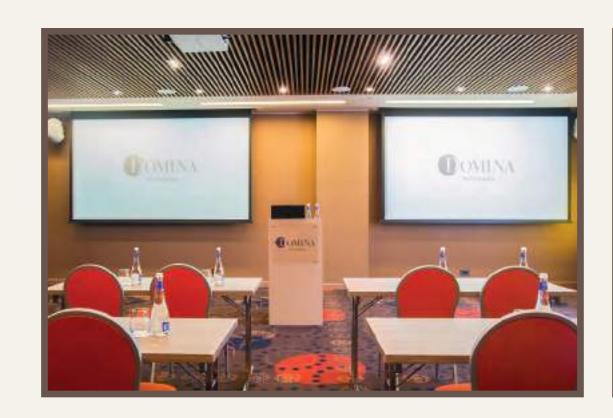

218 stylish rooms / Winter garden with live trees / 4 conference rooms/ Fitness and SPA Center Private guest underground parking.

Domina Novosibirsk offers several spacious conference halls, meeting rooms, modern technical equipments and is able to host events for up to 200 participants.

|                                                            |                     | THEATER | CLASS | ROUND TABLE | U-SHAPE | BANQUET |          |
|------------------------------------------------------------|---------------------|---------|-------|-------------|---------|---------|----------|
| HALL                                                       | AREA M <sup>2</sup> |         |       |             |         |         | COCKTAIL |
| Brera Bar                                                  | 180                 | -       | -     | 24          | 24      | -       | 180      |
| Vip - Lounge                                               | 44                  | 50      | 12    | 20          | 16      | 20      | 30       |
| Restaurant Tartufo                                         | 180                 | 240     | 48    | 48          | 48      | 120     | 150      |
| Meeting Room                                               | 28                  | 20      | 12    | 12          | -       | _       | -        |
| Conference Hall (1,2,3,4)<br>Combined (1+2 - 3+4)          | 180                 | 100-240 | 56    | -           | -       | 128     | 150      |
| Conference Hall 3+4 United with the restaurant (1+2 - 3+4) | 130                 | -       | -     | -           | -       | 250     | 250      |